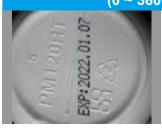

## Characters printed on curved surfaces of different materials

(e.g. Expiration dates printed on the the bottom of aluminum cans, bottles, and others)