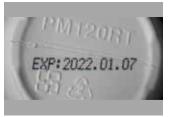

## Characters printed on curved surfaces of different materials

(e.g. Expiration dates printed on the the bottom of aluminum cans, bottles, and others)