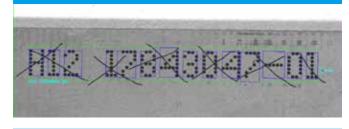

## Characters printed on curved surfaces of different materials

(e.g. Expiration dates printed on the the bottom of aluminum cans, bottles, and others)