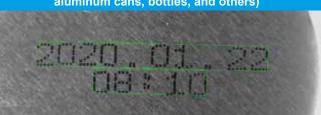

## Characters printed on curved surfaces of different materials

(e.g. Expiration dates printed on the the bottom of aluminum cans, bottles, and others)