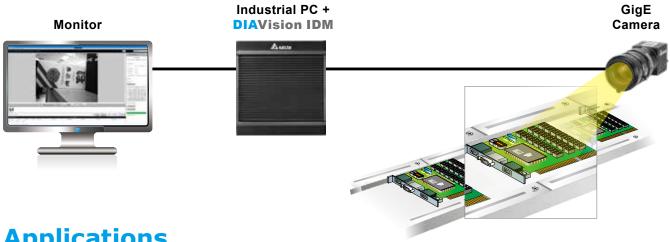

ion / Barcode Reading

## **Features**



## **High-speed Inspection**

Matches with industrial PCs and GigE cameras for high-speed inspection



## **Low Judgement Errors**

High recognition capability to reduce judgement errors for similar characters (e.g. 6 and 8)



## **High Stability**

Advanced algorithm for accurate character recognition / barcode reading despite stains or damage



## **User-friendly Operation**

Intuitive windows interface for settings and operation, easy to learn



## **High Recognition** Accuracy

- Accurately recognizes deformed fonts and characters in changed dimensions
- Supports Chinese character recognition



## **High Compatibility**

Compatible with industrial cameras of different resolution to perform precise inspection

## **System Configurations**





**Packaging** 

**Electronic** Components







# **Inspection Formats**

| Character<br>Recognition | Flexible Character Modeling/ 1D Barcode                                                                                                                                                                                                                                                                                                                                                                                                                                                                                                                                                                                    | 2D Barcode